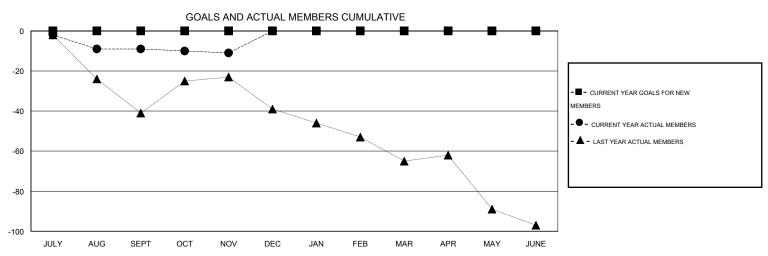

## **LOCATION MARYLAND**

GMT CA 1

|                             |                  | Clubs             |                  |                  | Members  RESULTS FOR 2014-2015 |                    |                                     |                    |                  |
|-----------------------------|------------------|-------------------|------------------|------------------|--------------------------------|--------------------|-------------------------------------|--------------------|------------------|
|                             | RESUI            | LTS FOR 2014-2015 | i                |                  |                                |                    |                                     |                    |                  |
| QUARTER                     | NEW CLUB<br>GOAL | NEW CLUBS         | DROPPED<br>CLUBS | NET<br>GAIN/LOSS | QUARTER                        | NEW MEMBER<br>GOAL | CHARTER AND<br>NEW MEMBERS<br>ADDED | DROPPED<br>MEMBERS | NET<br>GAIN/LOSS |
| JULY/AUG/SEPT               | 0                | 0                 | 0                | 0                | JULY/AUG/SEPT                  | 0                  | 15                                  | 24                 | -9               |
| OCT/NOV/DEC                 | 0                | 0                 | 0                |                  | OCT/NOV/DEC                    | 0                  | 18                                  | 20                 | -2               |
| JAN/FEB/MAR<br>APR/MAY/JUNE | 0                | 0                 | 0                | 0                | JAN/FEB/MAR<br>APR/MAY/JUNE    | 0                  | 0                                   | 0                  | 0                |

## GOALS AND ACTUAL NEW CLUBS CUMULATIVE

| DROPPED CLUBS: 0  DROPPED MEMBERS   |              | 12 CLUBS OF 33 ADDED 1 OR MORE<br>NEW MEMBERS | GENDER DISTRIBUTION           MALE         601 (64.69%)           FEMALE         328 (35.31%) |   |                 |
|-------------------------------------|--------------|-----------------------------------------------|-----------------------------------------------------------------------------------------------|---|-----------------|
| DECEASED CLUB CANCELLED OTHER TOTAL | 6<br>0<br>38 | CLICK HERE FOR HEALTH ASSESSMENT DATA         | FAMILY UNIT MEMBERS HEAD OF HOUSEHOLD NON-HEAD OF HOUSEHOL                                    | D | 133<br>65<br>68 |